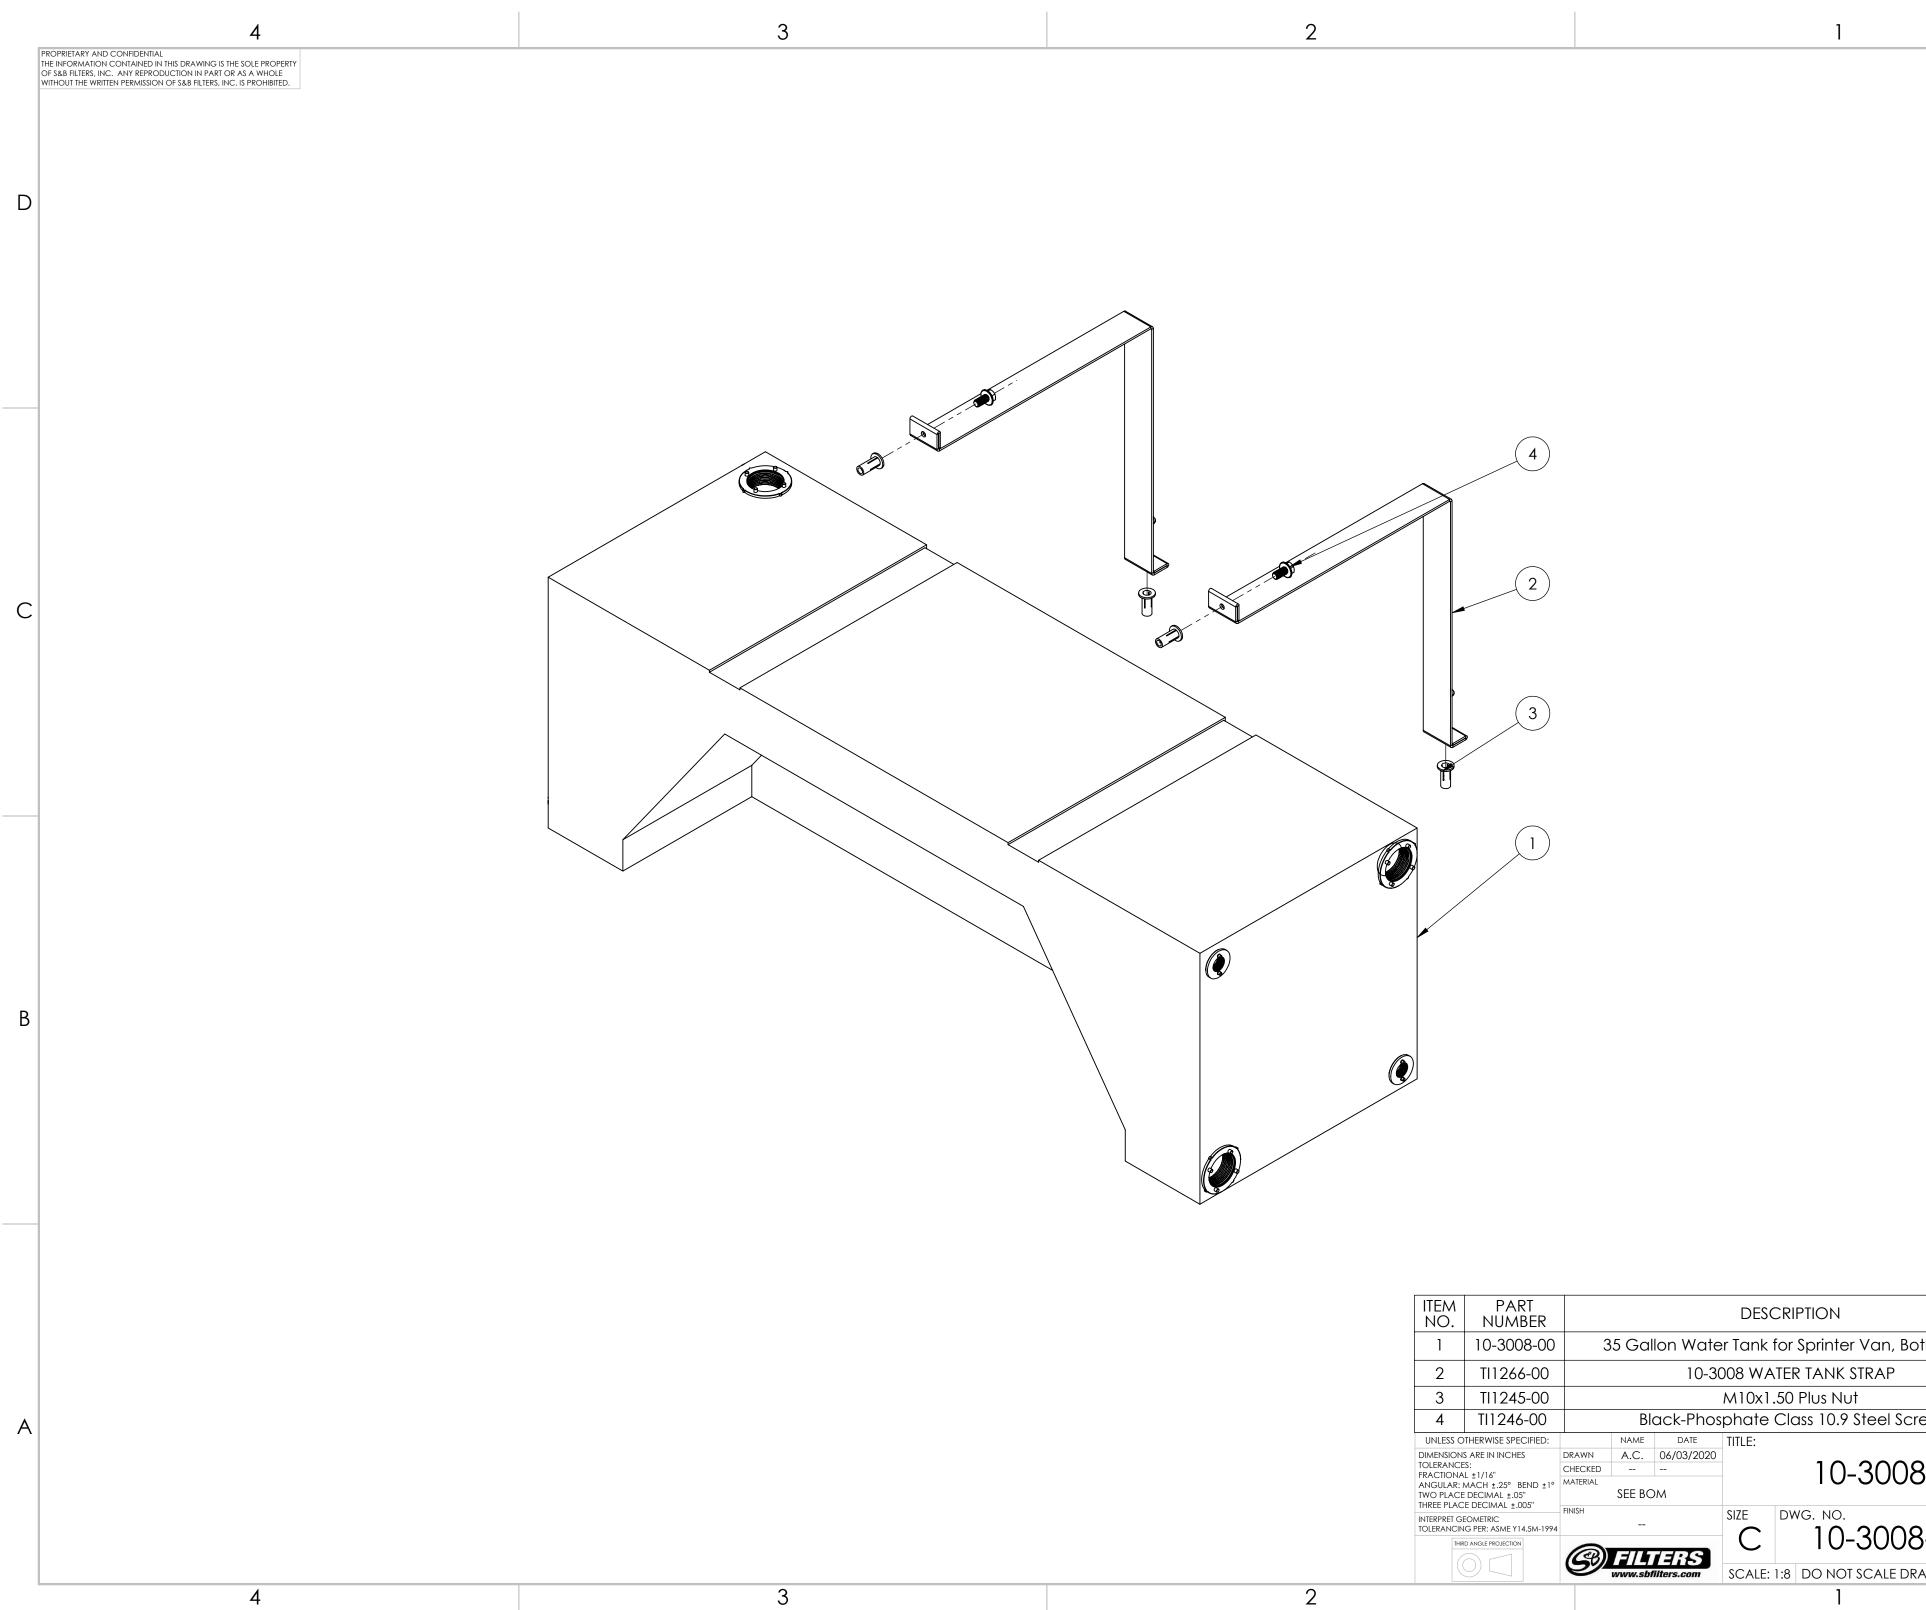

| ITEM<br>NO.                                                                                                             | PART<br>NUMBER |                              |                                        |                      | DESCRIPTION                                  |            |     |    |
|-------------------------------------------------------------------------------------------------------------------------|----------------|------------------------------|----------------------------------------|----------------------|----------------------------------------------|------------|-----|----|
| 1                                                                                                                       | 10-3008-00     | 0-3008-00 35 Gallon Wate     |                                        |                      | er Tank for Sprinter Van, Both Sides         |            |     |    |
| 2                                                                                                                       | TI1266-00      | 10-3008 WATER TANK STRAP     |                                        |                      |                                              |            |     |    |
| 3                                                                                                                       | TI1245-00      |                              | M10x1.50 Plus Nut                      |                      |                                              |            |     |    |
| 4                                                                                                                       | TI1246-00      |                              | Black-Phosphate Class 10.9 Steel Screw |                      |                                              |            |     |    |
| UNLESS OTHERWISE SPECIFIED:                                                                                             |                |                              | NAME                                   | DATE                 | TITLE:                                       |            |     | 11 |
| DIMENSIONS ARE IN INCHES<br>TOLERANCES:<br>FRACTIONAL ±1/16"<br>ANGULAR: MACH ±.25° BEND ±1°<br>TWO PLACE DECIMAL ±.05" |                | DRAWN<br>CHECKED<br>MATERIAL | A.C.<br><br>SEE BC                     | 06/03/2020<br><br>DM | 10-3008-00                                   |            |     |    |
| THREE PLACE DECIMAL ±.005"<br>INTERPRET GEOMETRIC<br>TOLERANCING PER: ASME Y14.5M-1994                                  |                | FINISH                       |                                        |                      | SIZE                                         |            | REV |    |
| THIRD ANGLE PROJECTION                                                                                                  |                | Ø                            | <b>BITTERS</b>                         |                      |                                              | 10-3008-00 | A   |    |
|                                                                                                                         |                | www.sbfilters.com            |                                        |                      | SCALE: 1:8 DO NOT SCALE DRAWING SHEET 7 OF 7 |            |     |    |