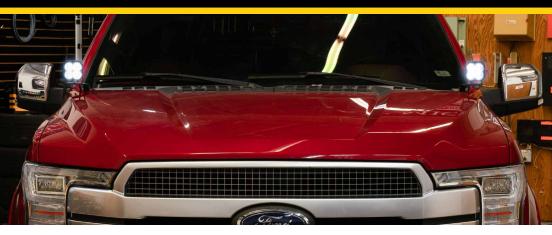

## Ford F-150 Ditch Light Kit

Thank you for your purchase of our new SS3 Ditch Light Kit. CAD-designed to use existing mounting points, this kit is compatible with the 2015+ Ford F-150. Basic installation instructions are included below. **Please contact us if you have any questions.** 