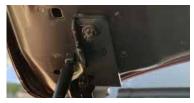

1. Mark the location of the hood hinges with tape and tape the edges of the hood to prevent scratching.

See back for further instructions.

4. Secure the bracket and hood hinge using the factory nuts, ensuring the hood hinge lines up with the tape.

5. Remove the tape and repeat the steps on the other side to complete the installation.

6. Once the bracket is mounted to the hood, refer to the SS3 Universal Bracket Info/Mounting Guide (PP0102), to mount your SS3 onto the bracket.