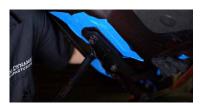

1. Mark the location of the hood hinges with tape and tape the edges of the hood to prevent scratching.

See back for further instructions.

4. Secure the bracket and hood hinge using the factory nuts, ensuring the hood hinge lines up with the tape.

5. Remove the tape and repeat the steps on the other side to complete the installation.

6. Once the bracket is mounted to the hood, refer to the SS3 Universal Bracket Info/Mounting Guide (PP0102), to mount your SS3 onto the bracket.