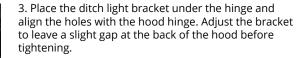

1. Mark the location of the hood hinges with tape and tape the edges of the hood to prevent scratching.

See back for further instructions.

4. Secure the bracket and hood hinge using the factory nuts, ensuring the hood hinge lines up with the tape.