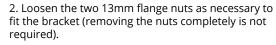

1. Mark the location of the hood hinges with tape and tape the edges of the hood to prevent scratching.

See back for further instructions.

4. Secure the bracket and hood hinge using the factory nuts, ensuring the hood hinge lines up with the tape.