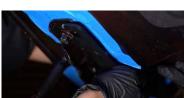

1. Mark the location of the hood hinges with tape and tape the edges of the hood to prevent scratching.

See back for further instructions.

4. Secure the bracket and hood hinge using the factory nuts, ensuring the hood hinge lines up with the tape.

5. Remove the tape and repeat the steps on the other side to complete the installation.

6. Once the bracket is mounted to the hood, refer to the SS3 Universal Bracket Info/Mounting Guide (PP0102), to mount your SS3 onto the bracket.