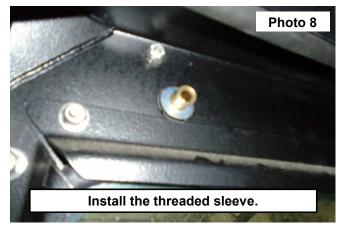

3. Assemble the wiper. See Photo 3 and Photo 4.

4. Remove the threaded sleeve from the wiper knob. See Photo 5 and Photo 6.

5. Install the threaded sleeve with the rubber and plastic washers and thin nuts on each side of the windshield frame and tighten using two 17mm wrenches. **See Photo 7** and **Photo 8**.