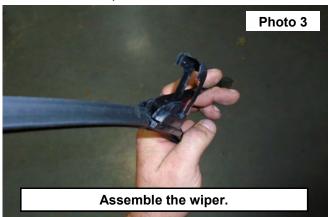

3. Assemble the wiper. See Photo 3 and Photo 4.

4. Remove the threaded sleeve from the wiper knob. See Photo 5 and Photo 6.

5. Install the threaded sleeve with the rubber and plastic washers and thin nuts on each side of the windshield frame and tighten using two 17mm wrenches. **See Photo 7** and **Photo 8**.