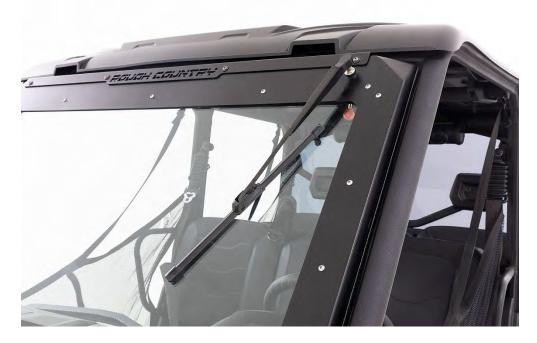

### **INSTALLATION INSTRUCTIONS**

- 1. Cut out the template at the back of this instructions sheet and overlay the template to mark the holes for drilling. See Photo 1. NOTE: Flip the template over for the passenger side of the windshield.
- 2. Drill the marked hole using a 1/2" drill bit. See Photo 2.

3. Assemble the wiper. See Photo 3 and Photo 4.

4. Remove the threaded sleeve from the wiper knob. See Photo 5 and Photo 6.

5. Install the threaded sleeve with the rubber and plastic washers and thin nuts on each side of the windshield frame and tighten using two 17mm wrenches. **See Photo 7** and **Photo 8**.

6. Install the wiper knob through the sleeve and attach the wiper using a 10mm socket/wrench. See Photo 9 and Photo 10.

By purchasing any item sold by Rough Country, LLC, the buyer expressly warrants that he/she is in compliance with all applicable, State, and Local laws and regulations regarding the purchase, ownership, and use of the item. It shall be the buyers responsibility to comply with all Federal, State and Local laws governing the sales of any items listed, illustrated or sold. The buyer expressly agrees to indemnify and hold harmless Rough Country, LLC for all claims resulting directly or indirectly from the purchase, ownership, or use of the items.