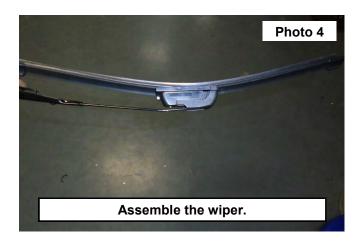

3. Assemble the wiper. See Photo 3 and Photo 4.

4. Remove the threaded sleeve from the wiper knob. See Photo 5 and Photo 6.

5. Install the threaded sleeve with the rubber and plastic washers and thin nuts on each side of the windshield frame and tighten using two 17mm wrenches. **See Photo 7** and **Photo 8**.