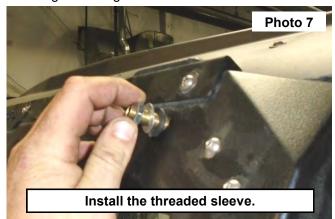

3. Assemble the wiper. See Photo 3 and Photo 4.

4. Remove the threaded sleeve from the wiper knob. See Photo 5 and Photo 6.

5. Install the threaded sleeve with the rubber and plastic washers and thin nuts on each side of the windshield frame and tighten using two 17mm wrenches. **See Photo 7** and **Photo 8**.