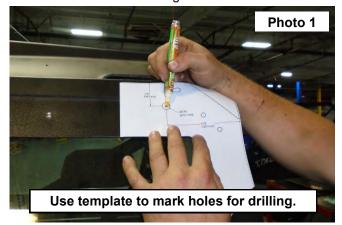

### **INSTALLATION INSTRUCTIONS**

- 1. Cut out the template at the back of this instructions sheet and overlay the template to mark the holes for drilling. See Photo 1. NOTE: Flip the template over for the passenger side of the windshield.
- 2. Drill the marked hole using a 1/2" drill bit. See Photo 2.