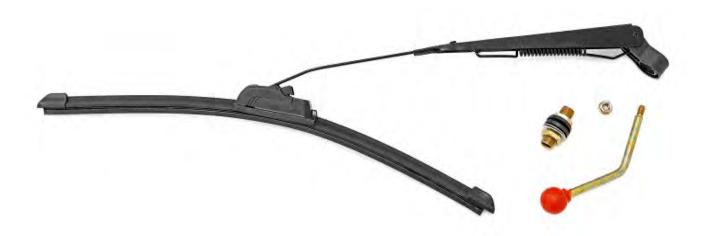

#### **KIT CONTENTS:**

Windshield Wiper x1 Wiper Knob x1

#### **HARDWARE INCLUDED:**

Threaded Sleeve x1
Plastic Washers x2
Rubber Washers x2
Thin Nuts x2
Flange Nut x1