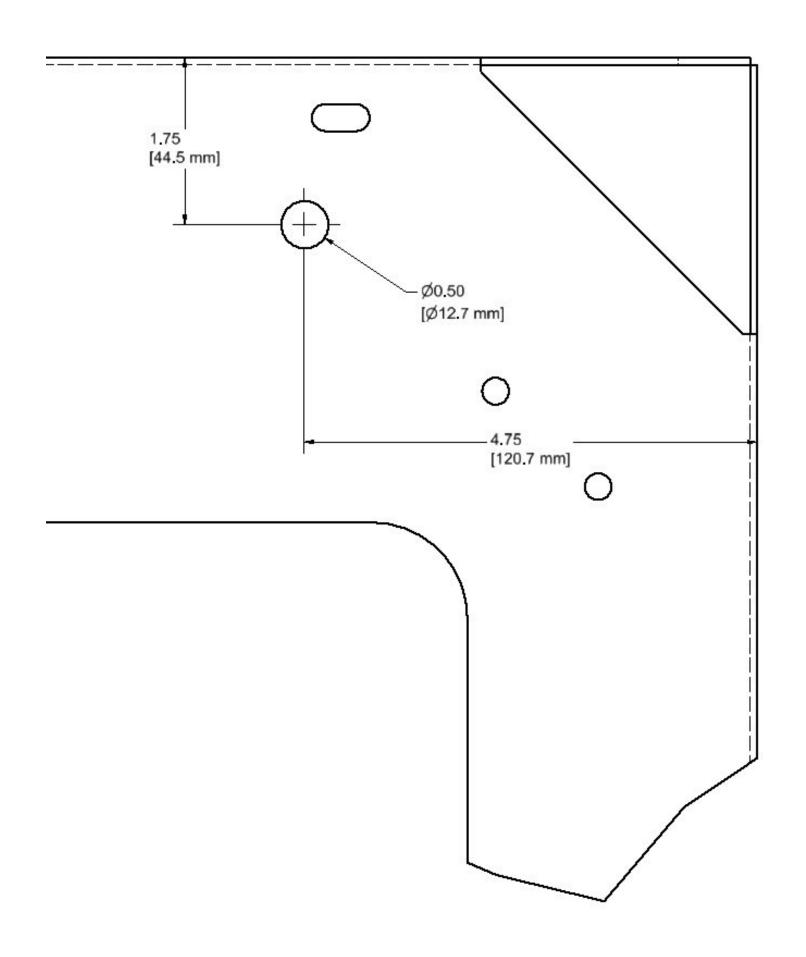

### **INSTALLATION INSTRUCTIONS**

- 1. Cut out the template at the back of this instructions sheet and overlay the template to mark the holes for drilling. See Photo 1. NOTE: Flip the template over for the passenger side of the windshield.
- 2. Drill the marked hole using a 1/2" drill bit. See Photo 2.