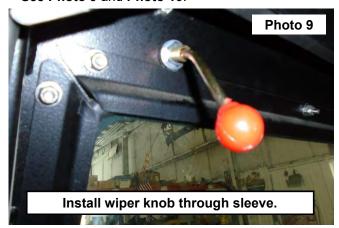

6. Install the wiper knob through the sleeve and attach the wiper using a 10mm socket/wrench. See Photo 9 and Photo 10.

By purchasing any item sold by Rough Country, LLC, the buyer expressly warrants that he/she is in compliance with all applicable, State, and Local laws and regulations regarding the purchase, ownership, and use of the item. It shall be the buyers responsibility to comply with all Federal, State and Local laws governing the sales of any items listed, illustrated or sold. The buyer expressly agrees to indemnify and hold harmless Rough Country, LLC for all claims resulting directly or indirectly from the purchase, ownership, or use of the items.