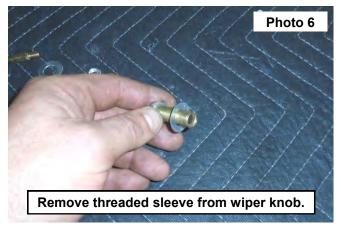

3. Assemble the wiper. See Photo 3 and Photo 4.

4. Remove the threaded sleeve from the wiper knob. See Photo 5 and Photo 6.

5. Install the threaded sleeve with the rubber and plastic washers and thin nuts on each side of the windshield frame and tighten using two 17mm wrenches. **See Photo 7** and **Photo 8**.