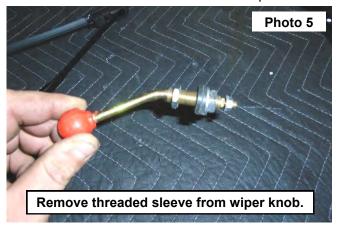

3. Assemble the wiper. See Photo 3 and Photo 4.

4. Remove the threaded sleeve from the wiper knob. See Photo 5 and Photo 6.

5. Install the threaded sleeve with the rubber and plastic washers and thin nuts on each side of the windshield frame and tighten using two 17mm wrenches. **See Photo 7** and **Photo 8**.