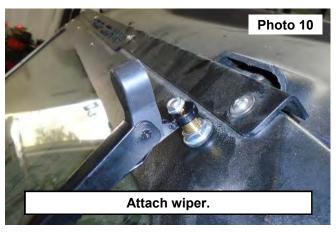

6. Install the wiper knob through the sleeve and attach the wiper using a 10mm socket/wrench. See Photo 9 and Photo 10.

By purchasing any item sold by Rough Country, LLC, the buyer expressly warrants that he/she is in compliance with all applicable, State, and Local laws and regulations regarding the purchase, ownership, and use of the item. It shall be the buyers responsibility to comply with all Federal, State and Local laws governing the sales of any items listed, illustrated or sold. The buyer expressly agrees to indemnify and hold harmless Rough Country, LLC for all claims resulting directly or indirectly from the purchase, ownership, or use of the items.