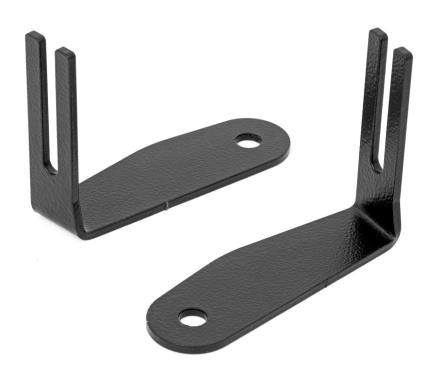

Kit Contents: Driver Side Light Bracket x1 Pass Side Light Bracket x1

**Tools Needed:** 4mm Allen Wrench Hardware Included: 6mmx20mm Bolts x4 6mm Flat Washers x4