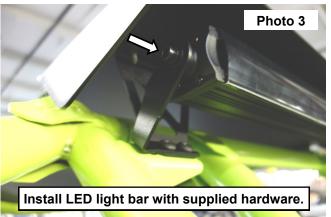

- Repeat for other side. 3.
- 4. Install the LED light bar using the hardware supplied with the light. See Photo 3.
- Refer to the instructions that came with the light for wiring it to the vehicle. 5.