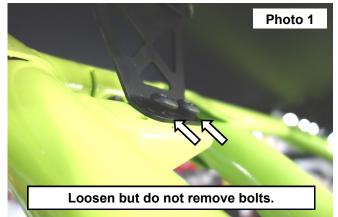

## INSTALLATION INSTRUCTONS

- If equipped with factory roof back out the 6mm bolts partially in order to fit the supplied light brackets. If not equipped 1. with factory roof, use supplied hardware. See Photo 1.
- Slide the light bracket under the bolts and retighten the bolts. See Photo 2. 2.