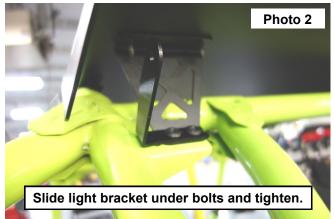

## INSTALLATION INSTRUCTONS

- If equipped with factory roof back out the 6mm bolts partially in order to fit the supplied light brackets. If not equipped 1. with factory roof, use supplied hardware. See Photo 1.
- Slide the light bracket under the bolts and retighten the bolts. See Photo 2. 2.