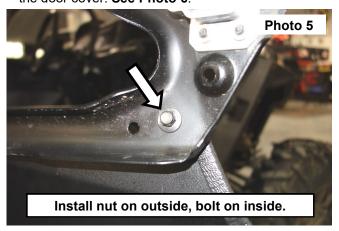

# **INSTALLATION INSTRUCTONS**

1. Remove outer door cover bolts using a T25 Torx bit and remove cover. See Photo 1 and Photo 2.

- Install the supplied rubber seal around the doors. See Photo 3.
- 3. Install the 6MMx20MM bolts, nuts, and washers on the front and back of the door using a 4mm Allen wrench and 10mm socket/wrench. **See Photo 4** and **Photo 5**.