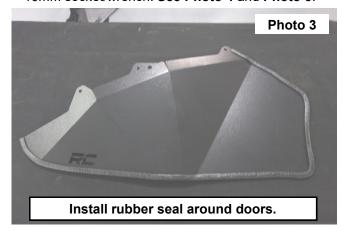

# **INSTALLATION INSTRUCTONS**

1. Remove outer door cover bolts using a T25 Torx bit and remove cover. See Photo 1 and Photo 2.

- Install the supplied rubber seal around the doors. See Photo 3.
- 3. Install the 6MMx20MM bolts, nuts, and washers on the front and back of the door using a 4mm Allen wrench and 10mm socket/wrench. **See Photo 4** and **Photo 5**.