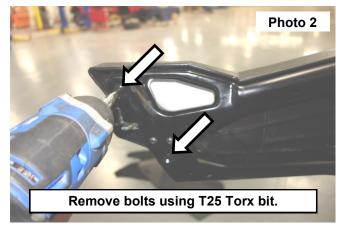

# **INSTALLATION INSTRUCTONS**

1. Remove outer door cover bolts using a T25 Torx bit and remove cover. See Photo 1 and Photo 2.

- Install the supplied rubber seal around the doors. See Photo 3.
- 3. Install the 6MMx20MM bolts, nuts, and washers on the front and back of the door using a 4mm Allen wrench and 10mm socket/wrench. **See Photo 4** and **Photo 5**.