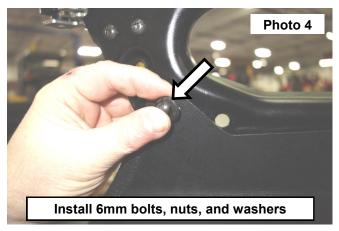

# **INSTALLATION INSTRUCTONS**

1. Remove outer door cover bolts using a T25 Torx bit and remove cover. See Photo 1 and Photo 2.

- Install the supplied rubber seal around the doors. See Photo 3.
- 3. Install the 6MMx20MM bolts, nuts, and washers on the front and back of the door using a 4mm Allen wrench and 10mm socket/wrench. **See Photo 4** and **Photo 5**.