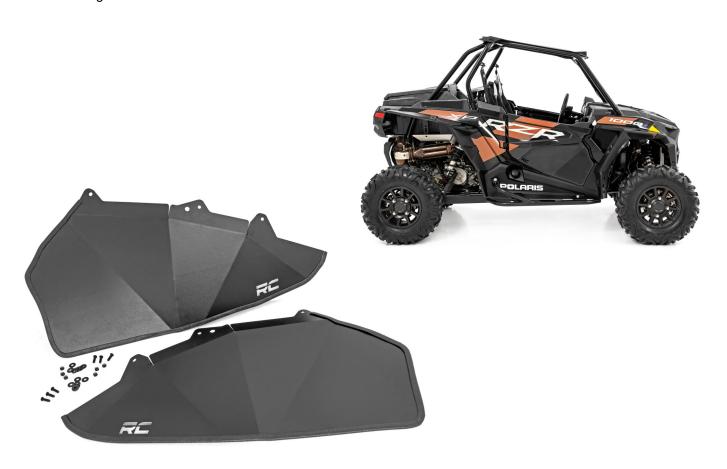

# POLARIS 2015-20 RZR XP 1000 / RZR 900 Lower Door Panels

Thank you for choosing Rough Country for all your vehicle needs.

Please read instructions before beginning installation. Check the kit hardware against the kit contents shown below. Be sure you have all needed parts and know where they go.

#### **KIT CONTENTS:**

Dr Side Lower Door x1 Pass Side Lower Door x1 Edge Trim x1