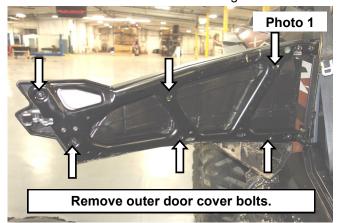

# **INSTALLATION INSTRUCTONS**

1. Remove outer door cover bolts using a T25 Torx bit and remove cover. See Photo 1 and Photo 2.

- Install the supplied rubber seal around the doors. See Photo 3.
- 3. Install the 6MMx20MM bolts, nuts, and washers on the front and back of the door using a 4mm Allen wrench and 10mm socket/wrench. **See Photo 4** and **Photo 5**.