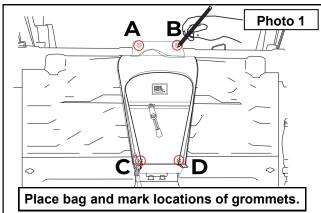

## INSTALLATION INSTRUCTONS

- 1. Set the bag between the seats on the back wall and mark the locations of the 4 grommets. See Photo 1.
- 2. Drill the 4 holes using a 5/16" (8mm) drill bit. See Photo 2.