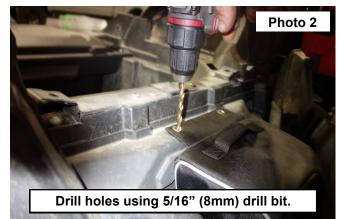

## INSTALLATION INSTRUCTONS

- 1. Set the bag between the seats on the back wall and mark the locations of the 4 grommets. See Photo 1.
- 2. Drill the 4 holes using a 5/16" (8mm) drill bit. See Photo 2.