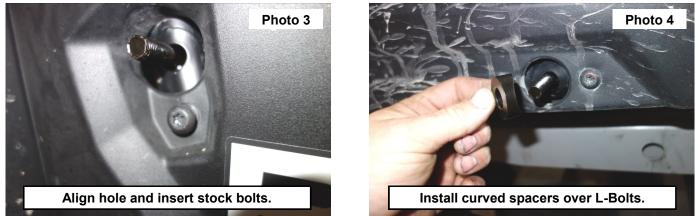

#### **INSTALLATION INSTRUCTONS**

- 1. Remove the 3 bolts on the side trim using a T30 Torx bit. See Photo 1.
- 2. Insert the L-Bolts into the holes in the frame bar. See Photo 2.

- 3. Align the holes and insert the stock bolts using a T30 Torx bit. See Photo 3.
- 4. Install the curved spacers over the L-Bolts. See Photo 4.