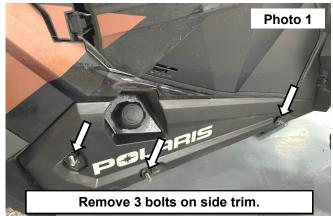

#### **INSTALLATION INSTRUCTONS**

- 1. Remove the 3 bolts on the side trim using a T30 Torx bit. See Photo 1.
- 2. Insert the L-Bolts into the holes in the frame bar. See Photo 2.

- 3. Align the holes and insert the stock bolts using a T30 Torx bit. See Photo 3.
- 4. Install the curved spacers over the L-Bolts. See Photo 4.