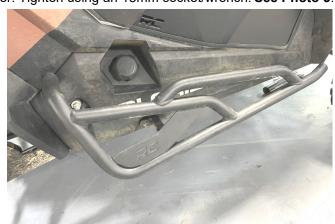

5. Install the Rock Slider, flat washer, and lock nut in that order. Tighten using an 18mm socket/wrench. See Photo 5.

By purchasing any item sold by Rough Country, LLC, the buyer expressly warrants that he/she is in compliance with all applicable, State, and Local laws and regulations regarding the purchase, ownership, and use of the item. It shall be the buyers responsibility to comply with all Federal, State and Local laws governing the sales of any items listed illustrated or sold. The buyer expressly agrees to indemnify and hold harmless Rough Country.