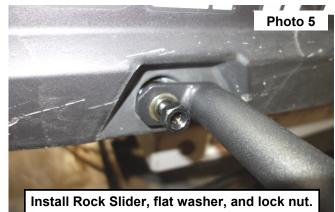

5. Install the Rock Slider, flat washer, and lock nut in that order. Tighten using an 18mm socket/wrench. See Photo 5.

By purchasing any item sold by Rough Country, LLC, the buyer expressly warrants that he/she is in compliance with all applicable, State, and Local laws and regulations regarding the purchase, ownership, and use of the item. It shall be the buyers responsibility to comply with all Federal, State and Local laws governing the sales of any items listed illustrated or sold. The buyer expressly agrees to indemnify and hold harmless Rough Country.