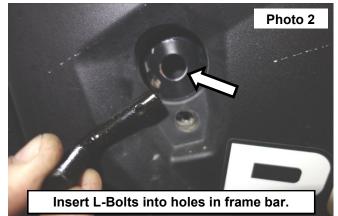

#### **INSTALLATION INSTRUCTONS**

- 1. Remove the 3 bolts on the side trim using a T30 Torx bit. See Photo 1.
- 2. Insert the L-Bolts into the holes in the frame bar. See Photo 2.

- 3. Align the holes and insert the stock bolts using a T30 Torx bit. See Photo 3.
- 4. Install the curved spacers over the L-Bolts. See Photo 4.