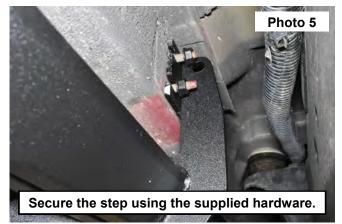

- 5. Place (2) of the supplied nuts on the studs to secure the step. See Photo 5.
- 6. Tighten the (6) nuts to the step using a 13mm socket. See Photo 6.

By purchasing any item sold by Rough Country, LLC, the buyer expressly warrants that he/she is in compliance with all applicable, State, and Local laws and regulations regarding the purchase, ownership, and use of the item. It shall be the buyers responsibility to comply with all Federal, State and Local laws governing the sales of any items