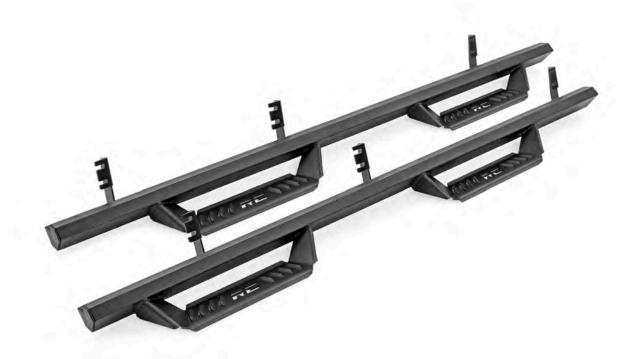

KIT CONTENTS: Driver Side Step x1 Pass Side Step x1 TOOLS NEEDED: 13mm Wrench or Socket HARDWARE INCLUDED: 8mm Flange Nuts x12