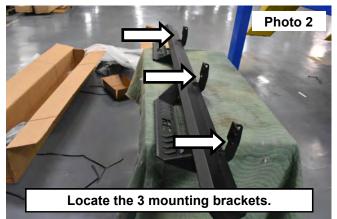

## INSTALLATION INSTRUCTONS

- 1. Installing the step onto the driver and passengers side of the vehicle. See Photo 1.
- 2. Locate the 3 mounting brackets on the step. See Photo 2.

- 3. Place the step onto the studs on the inside of the rocker panel. See Photo 3.
- 4. Locate the supplied 8mm flange nuts. See Photo 4.