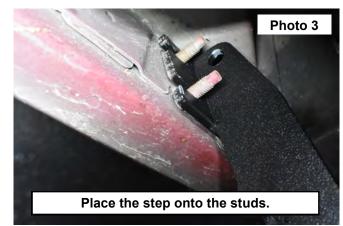

## INSTALLATION INSTRUCTONS

- 1. Installing the step onto the driver and passengers side of the vehicle. See Photo 1.
- 2. Locate the 3 mounting brackets on the step. See Photo 2.

- 3. Place the step onto the studs on the inside of the rocker panel. See Photo 3.
- 4. Locate the supplied 8mm flange nuts. See Photo 4.