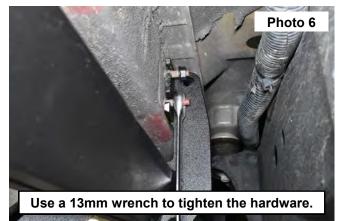

- 5. Place (2) of the supplied nuts on the studs to secure the step. See Photo 5.
- 6. Tighten the (6) nuts to the step using a 13mm socket. See Photo 6.

By purchasing any item sold by Rough Country, LLC, the buyer expressly warrants that he/she is in compliance with all applicable, State, and Local laws and regulations regarding the purchase, ownership, and use of the item. It shall be the buyers responsibility to comply with all Federal, State and Local laws governing the sales of any items