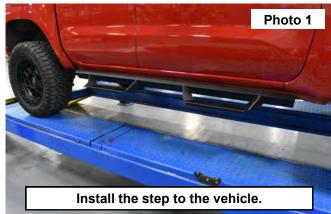

## INSTALLATION INSTRUCTONS

- 1. Installing the step onto the driver and passengers side of the vehicle. See Photo 1.
- 2. Locate the 3 mounting brackets on the step. See Photo 2.

- 3. Place the step onto the studs on the inside of the rocker panel. See Photo 3.
- 4. Locate the supplied 8mm flange nuts. See Photo 4.