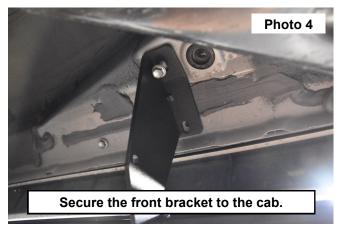

#### **INSTALLATION INSTRUCTONS**

- I. Shown installing the driver side step. See Photo 1.
- 2. Support the step and place it onto the inner cab mount of the vehicle. See Photo 2.

- 3. Secure the center mounting bracket to the threaded inserts in the cab using (2) of the supplied 8mm x 30mm flange bolts. **See Photo 3.**
- 4. Secure the front mounting bracket to the threaded inserts in the cab using (2) of the supplied 8mm x 30mm flange bolts. See Photo 4.