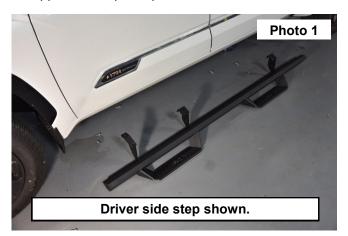

#### **INSTALLATION INSTRUCTONS**

- I. Shown installing the driver side step. See Photo 1.
- 2. Support the step and place it onto the inner cab mount of the vehicle. See Photo 2.

- 3. Secure the center mounting bracket to the threaded inserts in the cab using (2) of the supplied 8mm x 30mm flange bolts. **See Photo 3.**
- 4. Secure the front mounting bracket to the threaded inserts in the cab using (2) of the supplied 8mm x 30mm flange bolts. See Photo 4.