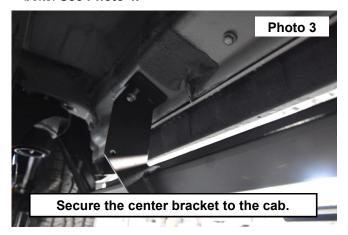

#### **INSTALLATION INSTRUCTONS**

- I. Shown installing the driver side step. See Photo 1.
- 2. Support the step and place it onto the inner cab mount of the vehicle. See Photo 2.

- 3. Secure the center mounting bracket to the threaded inserts in the cab using (2) of the supplied 8mm x 30mm flange bolts. **See Photo 3.**
- 4. Secure the front mounting bracket to the threaded inserts in the cab using (2) of the supplied 8mm x 30mm flange bolts. See Photo 4.