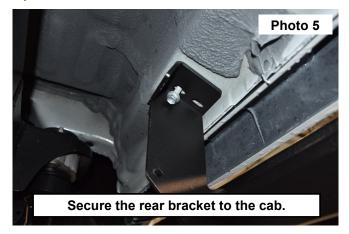

- 5. Secure the rear mounting bracket to the threaded inserts in the cab using (2) of the supplied 8mm x 30mm flange bolts. See Photo 5.
- 6. Tighten all bolts using a 13mm socket.
- 7. Install the passengers side step onto the vehicle.