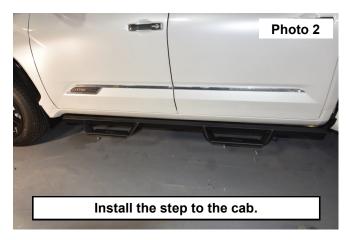

#### **INSTALLATION INSTRUCTONS**

- I. Shown installing the driver side step. See Photo 1.
- 2. Support the step and place it onto the inner cab mount of the vehicle. See Photo 2.

- 3. Secure the center mounting bracket to the threaded inserts in the cab using (2) of the supplied 8mm x 30mm flange bolts. **See Photo 3.**
- 4. Secure the front mounting bracket to the threaded inserts in the cab using (2) of the supplied 8mm x 30mm flange bolts. See Photo 4.