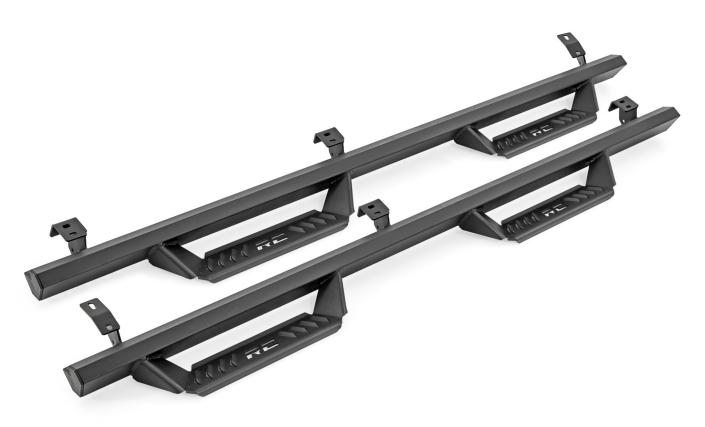

KIT CONTENTS: Driver Side Step x1 Pass Side Step x1 TOOLS NEEDED: 13mm Socket

HARDWARE INCLUDED: 8mm x 30mm Bolts x12