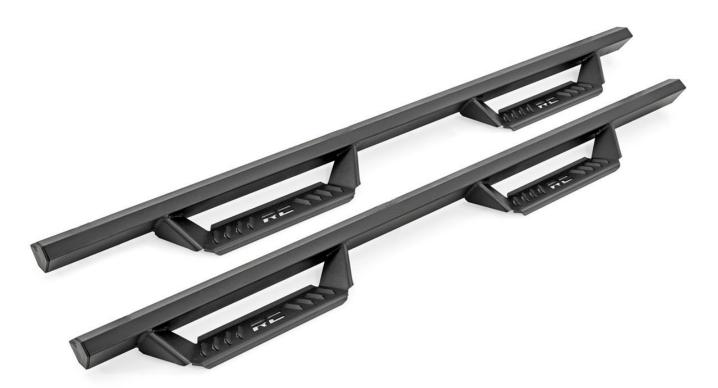

KIT CONTENTS: Driver Side Step x1 Pass Side Step x1 TOOLS NEEDED: 13mm Wrench or Socket HARDWARE INCLUDED: 10mm x 25mm Flange Head Bolts x12

| Size<br>5/16" | Grade 5<br>15 ft/lbs | Grade 8<br>20ft/lbs | Size<br>6MM | Class 8.8<br>5ft/lbs | Class 10.9<br>9ft/lbs |
|---------------|----------------------|---------------------|-------------|----------------------|-----------------------|
| 3/8"          | 30 ft/lbs            | 35ft/lbs            | 8MM         | 18ft/lbs             | 23ft/lbs              |
| 7/16"         | 45 ft/lbs            | 60ft/lbs            | 10MM        | 32ft/lbs             | 45ft/lbs              |
| 1/2"          | 65 ft/lbs            | 90ft/lbs            | 12MM        | 55ft/lbs             | 75ft/lbs              |
| 9/16"         | 95 ft/lbs            | 130ft/lbs           | 14MM        | 85ft/lbs             | 120ft/lbs             |
| 5/8"          | 135ft/lbs            | 175ft/lbs           | 16MM        | 130ft/lbs            | 165ft/lbs             |
| 3/4"          | 185ft/lbs            | 280ft/lbs           | 18MM        | 170ft/lbs            | 240ft/lbs             |