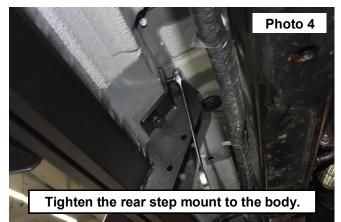

- 3. Secure the front of the step to the vehicle using (2) of the supplied 10mm x25mm Flange head bolts. Tighten using a 13mm socket. See Photo 3.
- 4. Secure the rear of the step to the vehicle using (2) of the supplied 10mm x25mm Flange head bolts. Tighten using a 13mm socket. See Photo 4.
- 5. Tighten the center mount using a 13mm socket.
- 6. Repeat steps 1-5 for installation of the passengers side step.