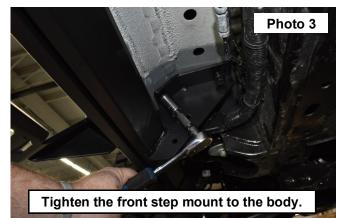

- 3. Secure the front of the step to the vehicle using (2) of the supplied 10mm x25mm Flange head bolts. Tighten using a 13mm socket. See Photo 3.
- 4. Secure the rear of the step to the vehicle using (2) of the supplied 10mm x25mm Flange head bolts. Tighten using a 13mm socket. See Photo 4.
- 5. Tighten the center mount using a 13mm socket.
- 6. Repeat steps 1-5 for installation of the passengers side step.