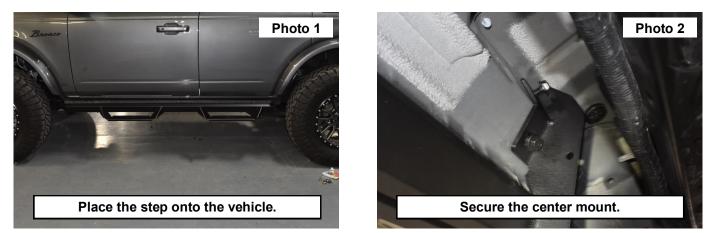

## INSTALLATION INSTRUCTONS

- 1. Drivers side shown, support and place the step onto the lower rocker of the vehicle. See Photo 1.
- 2. Secure the center of the step to the vehicle using (2) of the supplied 10mm x25mm Flange head bolts. See Photo 2.