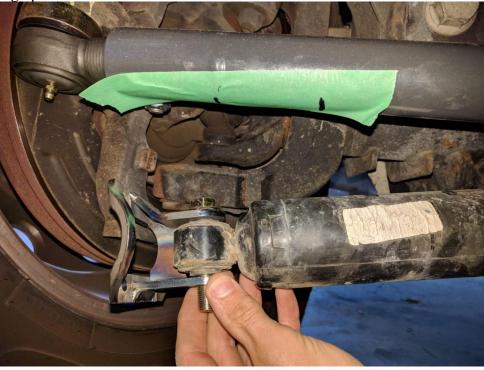

### RAM HD STEERING STABILIZER CLAMP INSTALLATION INSTRUCTIONS

Figure 2. Steering Stabilizer Fully Extended, Steering Full Lock Passenger

6. Install the steering stabilizer clamp on to the stabilizer. Install the ½" bolt with a washer under the head as shown in **Figure 3**. The stabilizer will be offset towards the ground, with the bent side of the bracket pointing upwards.

Figure 3. Correct Orientation of Steering Stabilizer Clamp

7. Place the clamp against the tie rod, in between the tie rod and the axle housing. Loosely install the ubolts and nuts with washers. Slightly compress the steering stabilizer so that the <sup>1</sup>/<sub>2</sub>" mounting bolt is