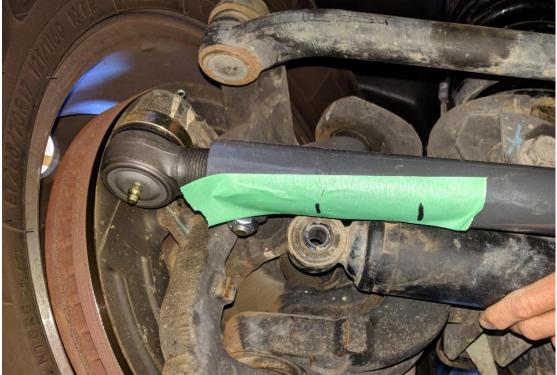

Figure 1. Steering Stabilizer Fully Collapsed, Steering Full Lock Driver
5. Turn the truck full lock to the passenger side and fully extend the steering stabilizer. Place a mark on the tape at the approximate centerline of the stabilizer mounting hole. See Figure 2.

### RAM HD STEERING STABILIZER CLAMP INSTALLATION INSTRUCTIONS

Figure 2. Steering Stabilizer Fully Extended, Steering Full Lock Passenger

6. Install the steering stabilizer clamp on to the stabilizer. Install the ½" bolt with a washer under the head as shown in **Figure 3**. The stabilizer will be offset towards the ground, with the bent side of the bracket pointing upwards.