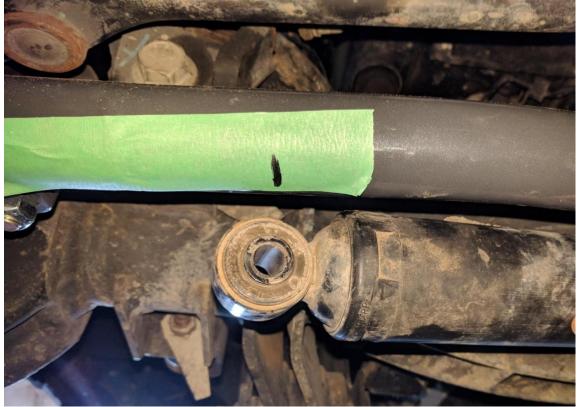

# **INSTALLATION**

- 1. These instructions assume that the vehicle already has a aftermarket 1.75" OD tie rod installed.
- 2. The steering stabilizer clamp installation may be done with the truck on the ground. Make sure the vehicle is on level ground with the transmission in gear or in park, the parking brake set and the wheels chocked.
- **3.** Fully collapse the stock steering stabilizer. Turn the truck full lock to the driver side and have a assistant hold the wheel at full lock.
- 4. Place a strip of painters tape on the tie rod. Use a pen to mark the tape at the approximate centerline of the steering stabilizer mounting hole. See **Figure 1**.

Figure 1. Steering Stabilizer Fully Collapsed, Steering Full Lock Driver
5. Turn the truck full lock to the passenger side and fully extend the steering stabilizer. Place a mark on the tape at the approximate centerline of the stabilizer mounting hole. See Figure 2.