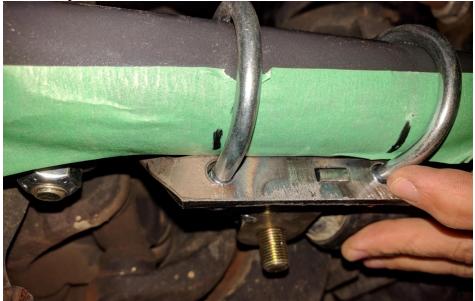

Figure 3. Correct Orientation of Steering Stabilizer Clamp

7. Place the clamp against the tie rod, in between the tie rod and the axle housing. Loosely install the ubolts and nuts with washers. Slightly compress the steering stabilizer so that the <sup>1</sup>/<sub>2</sub>" mounting bolt is

### RAM HD STEERING STABILIZER CLAMP INSTALLATION INSTRUCTIONS

centered between the marks on the tape. See **Figure 4**. The u-bolts should approximately line up with the lines on the tape.

Figure 4. Clamp Centered on Tie Rod