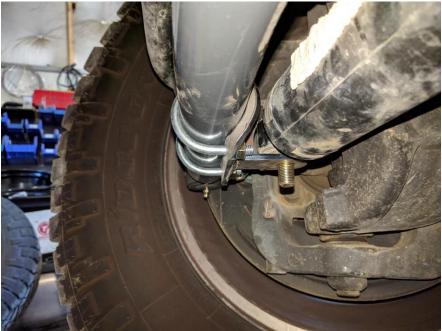

8. Remove the tape without moving the position of the clamp. Make sure the clamp is oriented so that the bolt is perpendicular to the ground. See Figure 5. Tighten the u-bolt hardware to 20lb-ft of torque. Tighten the <sup>1</sup>/<sub>2</sub>" hardware to 80lb-ft.

Figure 5. Clamp Installed with Bolt Perpendicular to Ground

**9.** Installation is complete. Recheck all hardware after approximately 100 miles, or after each off-road trip.