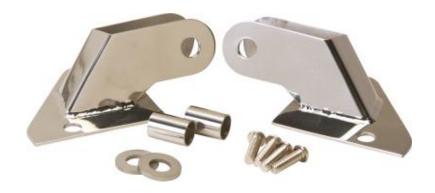

## **INSTALLATION INSTRUCTIONS**

PART No. 30533 & 50533 MODEL No.

Mirror Relocation Bracket Fits 1987-1995 YJ with Half Doors or 1994-1995 with Full Doors

With Help remove the two bolts from the front side of the windshield hinge lower portion. Install the relocation bracket over the lower half of the windshield hinge and bolt in place using the stainless bolts provided. Remove the nut from the bottom of the factory mirror, then remove the spring and washer. Install the mirror into the bracket with the spacer between tabs. Install the factory washer and nut, then adjust the mirror and tighten securely.

We recommend that you use anti-sieze on all threads of the stainless bolts provided with your parts.