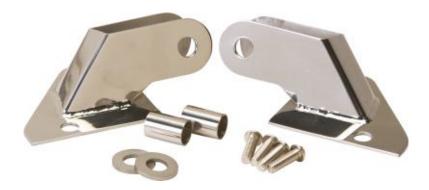

## **INSTALLATION INSTRUCTIONS**

PART No. 30533 & 50533 MODEL No.

Mirror Relocation Bracket Fits 1987-1995 YJ with Half Doors or 1994-1995 with Full Doors

With Help remove the two bolts from the front side of the windshield hinge lower portion. Install the relocation bracket over the lower half of the windshield hinge and bolt in place using the stainless bolts provided. Remove the nut from the bottom of the factory mirror, then remove the spring and washer. Install the mirror into the bracket with the spacer between tabs. Install the factory washer and nut, then adjust the mirror and tighten securely.

We recommend that you use anti-sieze on all threads of the stainless bolts provided with your parts.