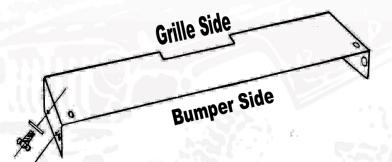

#### **Instructions:**

**1980 & Newer:** Remove existing plastic cover, place Stainless Steel cover in place. Using <sup>1</sup>/<sub>4</sub>" self-tapping screw and flat washer, bolt cover to frame.

**1976 – 1979:** Place frame cover in place, mark the two holes on each side. Drill with 7/32" drill bit and bolt using  $\frac{1}{4}$ " self-tapping screw and flat washer.

#### **Instructions:**

**1980 & Newer:** Remove existing plastic cover, place Stainless Steel cover in place. Using <sup>1</sup>/<sub>4</sub>" self-tapping screw and flat washer, bolt cover to frame.

**1976** – **1979:** Place frame cover in place, mark the two holes on each side. Drill with 7/32" drill bit and bolt using  $\frac{1}{4}$ " self-tapping screw and flat washer.