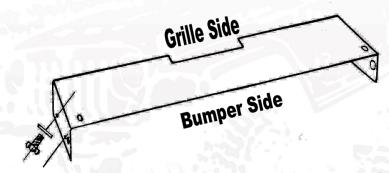

#### **Instructions:**

**1980 & Newer:** Remove existing plastic cover, place Stainless Steel cover in place. Using <sup>1</sup>/<sub>4</sub>" self-tapping screw and flat washer, bolt cover to frame.

**1976 – 1979:** Place frame cover in place, mark the two holes on each side. Drill with 7/32" drill bit and bolt using  $\frac{1}{4}$ " self-tapping screw and flat washer.

#### **Instructions:**

**1980 & Newer:** Remove existing plastic cover, place Stainless Steel cover in place. Using <sup>1</sup>/<sub>4</sub>" self-tapping screw and flat washer, bolt cover to frame.

**1976** – **1979:** Place frame cover in place, mark the two holes on each side. Drill with 7/32" drill bit and bolt using  $\frac{1}{4}$ " self-tapping screw and flat washer.