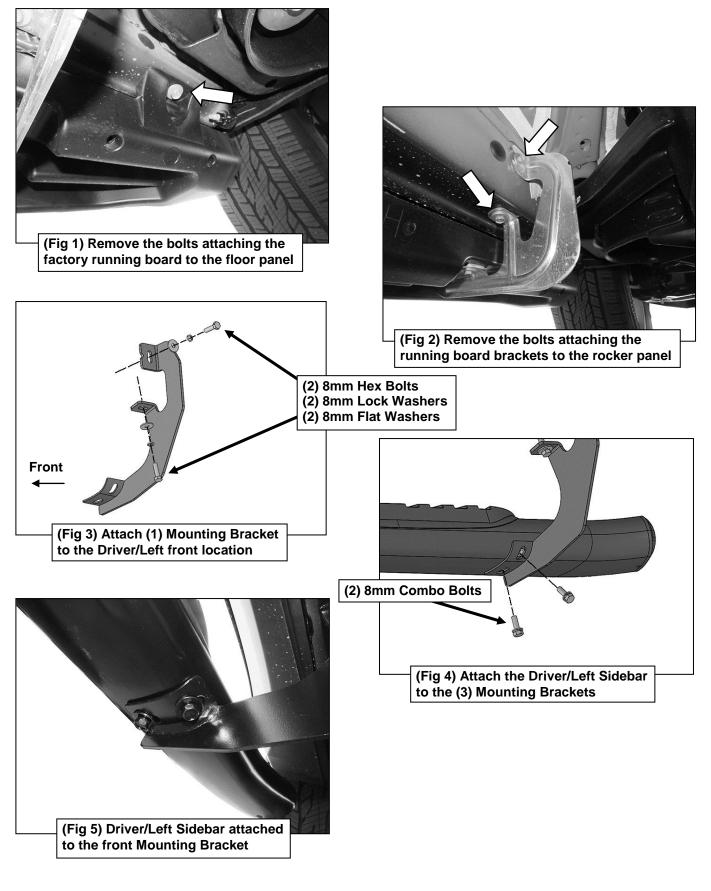

# REMOVE CONTENTS FROM BOX. VERIFY ALL PARTS ARE PRESENT. READ INSTRUCTIONS CAREFULLY BEFORE STARTING INSTALLATION. ASSISTANCE IS RECOMMENDED.

- 1. Start the installation under the Driver/Left side of the vehicle. Locate and remove all hardware attaching the running board and factory brackets to the rocker panel. (Figures 1 & 2).
- 2. Select (1) Mounting Bracket. Attach the Mounting Bracket to the factory threaded holes with (2) 8mm Hex Bolts, (2) 8mm Lock Washers and (2) 8mm Flat Washers, (Figure 3). Do not tighten hardware.
- 3. Move along the body to the next mounting location. Repeat **Steps 1—3** to attach a Mounting Bracket to the center and rear mounting locations.
- 4. Select the Driver/Left Sidebar. Place the Sidebar onto the cradles on the Mounting Brackets. IMPORTANT: Do not rotate or slide front to back or damage to the finish may result. Attach the Sidebar to the Mounting Brackets with (6) 8mm Combo Bolts, (Figures 4 & 5). Do not tighten hardware.
- 5. Level and adjust the Sidebar and fully tighten all hardware.
- 6. Repeat Steps 1—5 to attach the Passenger/Right Sidebar.
- 7. Do periodic inspections to the installation to make sure that all hardware is secure and tight.

### **Driver/Left side Installation Pictured**