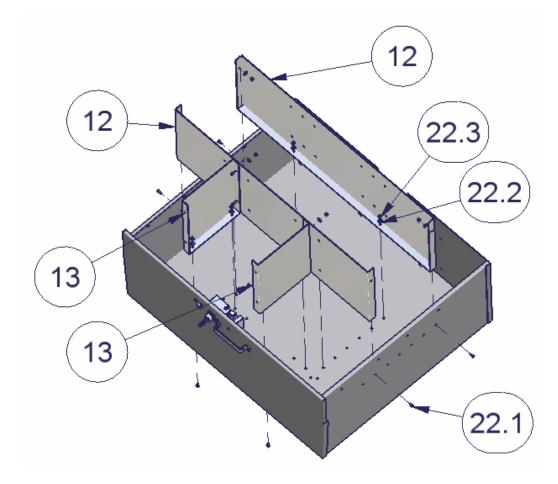

## **HARDWARE PACKAGE**

(16) 10-32 Nylock Nuts #22.3 (16) 10-32x1/2" Screws #22.1 (16) #10 Washers #22.2

## **INSTALLATION**

1. Mount the dividers #12 and #13 using 10-32x1/2" Screws #22.1, nuts #22.3, and washers #22.2. Use (4) screws for each divider. Insert the screws from the outside. The illustration shows the standard mounting arrangement. A variety of other options are possible.