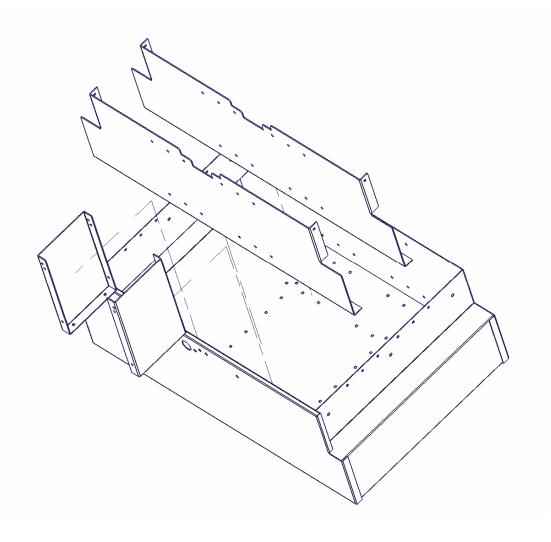

## **INSTALLATION**

1. Mount the dividers using 10-32x1/2" Screws, nuts, and washers. Use (4) screws for each divider. Insert the screws from the outside. The illustration shows the standard mounting arrangement. A variety of other options are possible.